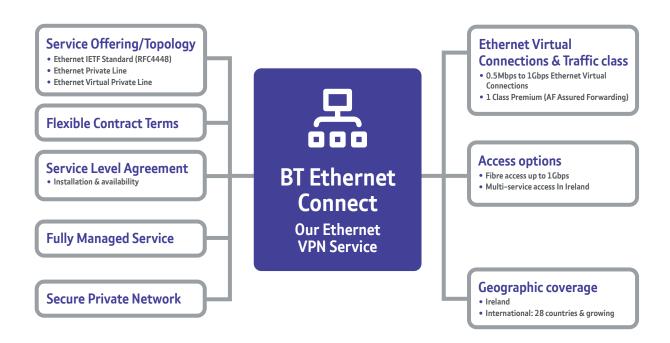

#### **Adaptive Ethernet**

BT Ethernet Connect (previously known as BT Etherflow) is designed to give you great connectivity. It takes advantage of technology developments to give you the flexibility to support many types of network connections to your business locations while being backed up by the high performance you expect from BT. A key advantage is that with BT Ethernet Connect, you have a range of options – from replacing legacy leased lines to connecting multiple services with a single connection. BT Ethernet Connect is also a key enabler of your move to Cloud services. Affordable, resilient and reliable, it is the ideal Ethernet solution for your business.

The adaptable multi-service access capability of our Ethernet solution means that your delivery costs for services such as Internet Access, MPLS, National/International Private Line and SIP Trunking are minimised.

BT Ethernet Connect enables you to choose from a predefined set of options. With this flexible approach, you not only address your immediate requirements, but you also have the ability to adapt our Ethernet solution to meet your future needs.

#### Features and Benefits

|                         | Feature                                                                                                                                | Benefit                                                                                         |
|-------------------------|----------------------------------------------------------------------------------------------------------------------------------------|-------------------------------------------------------------------------------------------------|
| Circuit speeds          | 512kbps to 1Gbps                                                                                                                       | A variety of bandwidths to suit your business needs                                             |
| Service class           | Premium service class                                                                                                                  | No sharing of bandwidth<br>with anyone else –<br>equivalent to a leased line                    |
| Scalability             | Add and scale service<br>VLANs                                                                                                         | Services can be added and bandwidths can be upgraded as required                                |
| Service<br>availability | We have extensive fibre<br>and carrier-class Ethernet<br>switching assets nationally<br>and globally                                   | We are where your business<br>is with our Metro, National<br>and International service<br>reach |
| Performance             | End-to-end SLAs with industry leading service characteristics                                                                          | A service that can be trusted to support your business critical applications                    |
| Multi-service<br>access | BT Ethernet Connect<br>Ireland supports private<br>line (national and<br>international), MPLS,<br>SIP Trunking and IP line<br>services | One connection to multiple<br>services, reducing access<br>costs and provisioning lead<br>times |